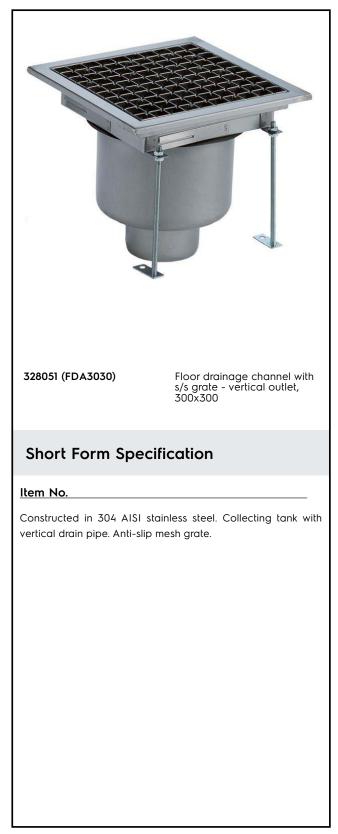

# Electrolux PROFESSIONAL

Floor Drains and Collecting Tanks Floor Drain with Stainless Steel Grate - Vertical outlet 300x300 mm

| ITEM #       | <br> |
|--------------|------|
| MODEL #      | <br> |
| NAME #       |      |
| <u>SIS #</u> |      |
| AIA #        | <br> |

### Construction

- Adjustable leveling feet.
- Anti-slip mesh 25x25 mm grating, h=25 mm, 1.5 mm in thickness.
- Top cover available with perforated surface or with stainless steel grid.
- Constructed entirely in 304 AISI stainless steel.
- Collecting tanks available with vertical drain pipe.