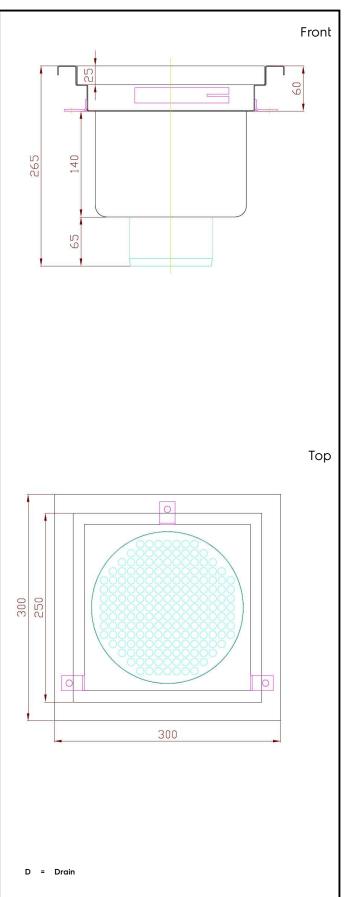

### Key Information:

| External dimensions, Width:  |        |  |  |
|------------------------------|--------|--|--|
| 328051 (FDA3030)             | 300 mm |  |  |
| External dimensions, Depth:  | 300 mm |  |  |
| External dimensions, Height: | 265 mm |  |  |
| Net weight:                  | 12 kg  |  |  |